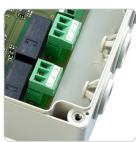

## **Product description**

The AirKey wall reader control unit is designed to activate electronic locking elements in any type of door, for example in sliding or swinging doors, for electronic door openers, lifts and in electronic gate systems, etc. The control unit is operated in combination with an AirKey wall reader.

## **Technical information**

| Security features                | Encrypted data transfer between wall reader and control unit                                                                                                                      |
|----------------------------------|-----------------------------------------------------------------------------------------------------------------------------------------------------------------------------------|
| Standards and guidelines         | CE-certified   IP54 protection                                                                                                                                                    |
| Technical installation situation | Attachment: intermediate ceilings, control cabinets   Up to 100 m distance between wall reader and control unit (recommended cable type: CAT5, max. 100 m, Rloop max. $2\Omega$ ) |
| Dimensions                       | 160 x 160 x 60 mm                                                                                                                                                                 |
| Power supply                     | 12-24 VDC mains adapter, min. 24W (see accessories)  <br>  Data buffered for up to 72 h in the event of power cuts                                                                |
| Control situations               | 1 AirKey wall reader - 1 door                                                                                                                                                     |
| Switching performance            | One relais per AirKey wall reader   max. 250 VAC   max. 16 A (ohmic) briefly, max. 10 A (ohmic) permanently                                                                       |
| Conditions of use                | -25 °C to +70 °C   < 90 % humidity, non-condensing   IP rating IP54                                                                                                               |
| Event protocol                   | Last 1,000 events                                                                                                                                                                 |
| Interfaces                       | AirKey wall reader                                                                                                                                                                |
| Included components              | Control unit, completely preassembled   ESD protection diode for cable lengths over 3 m (12-24 VDC mains adapter)   Assembly manual   Important information                       |
| Product code                     | E.A.WL.CUS                                                                                                                                                                        |
|                                  |                                                                                                                                                                                   |