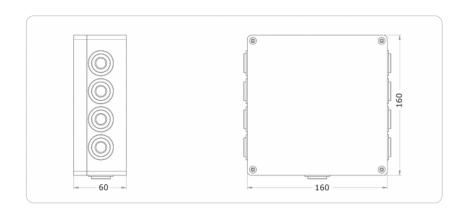

## **Dimensional drawing**

## **Technical information**

| Security features                | Encrypted data transfer between wall reader and control unit                                                                                                                      |
|----------------------------------|-----------------------------------------------------------------------------------------------------------------------------------------------------------------------------------|
| Standards and guidelines         | CE-certified   IP54 protection                                                                                                                                                    |
| Technical installation situation | Attachment: intermediate ceilings, control cabinets   Up to 100 m distance between wall reader and control unit (recommended cable type: CAT5, max. 100 m, Rloop max. $2\Omega$ ) |
| Dimensions                       | 160 x 160 x 60 mm                                                                                                                                                                 |
| Power supply                     | 12-24 VDC mains adapter, min. 24W (see accessories)  <br>  Data buffered for up to 72 h in the event of power cuts                                                                |
| Control situations               | 1 AirKey wall reader - 1 door                                                                                                                                                     |
| Switching performance            | One relais per AirKey wall reader   max. 250 VAC   max. 16 A (ohmic) briefly, max. 10 A (ohmic) permanently                                                                       |
| Conditions of use                | -25 °C to +70 °C   < 90 % humidity, non-condensing   IP rating IP54                                                                                                               |
| Event protocol                   | Last 1,000 events                                                                                                                                                                 |
| Interfaces                       | AirKey wall reader                                                                                                                                                                |
| Included components              | Control unit, completely preassembled   ESD protection diode for cable lengths over 3 m (12-24 VDC mains adapter)   Assembly manual   Important information                       |
| Product code                     | E.A.WL.CUS                                                                                                                                                                        |
|                                  |                                                                                                                                                                                   |