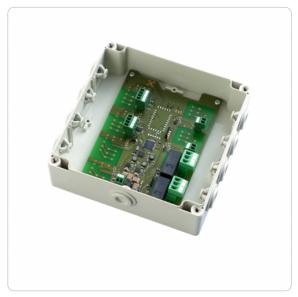

## **Product description**

The AirKey wall reader control unit is designed to activate electronic locking elements in any type of door, for example in sliding or swinging doors, for electronic door openers, lifts and in electronic gate systems, etc. The control unit is operated in combination with an AirKey wall reader.

## **Technical information**

| Security features                | Encrypted data transfer between wall reader and control unit                                                                                                                      |
|----------------------------------|-----------------------------------------------------------------------------------------------------------------------------------------------------------------------------------|
| Standards and guidelines         | CE-certified   IP54 protection                                                                                                                                                    |
| Technical installation situation | Attachment: intermediate ceilings, control cabinets   Up to 100 m distance between wall reader and control unit (recommended cable type: CAT5, max. 100 m, Rloop max. $2\Omega$ ) |
| Dimensions                       | 160 x 160 x 60 mm                                                                                                                                                                 |
| Power supply                     | 12-24 VDC mains adapter, min. 24W (see accessories)  <br>  Data buffered for up to 72 h in the event of power cuts                                                                |
| Control situations               | 1 AirKey wall reader - 1 door                                                                                                                                                     |
| Switching performance            | One relais per AirKey wall reader   max. 250 VAC   max. 16 A (ohmic) briefly, max. 10 A (ohmic) permanently                                                                       |
| Conditions of use                | -25 °C to +70 °C   < 90 % humidity, non-condensing   IP rating IP54                                                                                                               |
| Event protocol                   | Last 1,000 events                                                                                                                                                                 |
| Interfaces                       | AirKey wall reader                                                                                                                                                                |
| Included components              | Control unit, completely preassembled   ESD protection diode for cable lengths over 3 m (12-24 VDC mains adapter)   Assembly manual   Important information                       |
| Product code                     | E.A.WL.CUS                                                                                                                                                                        |
|                                  |                                                                                                                                                                                   |