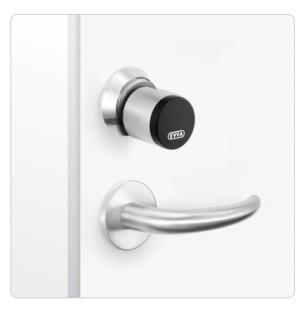

## **Product description**

The AirKey security indoor cylinder is the optimal solution for doors with Norwegian lock, where only one-sided authorisation request is needed and additionally in the indoor area the highest safety level is requiered.