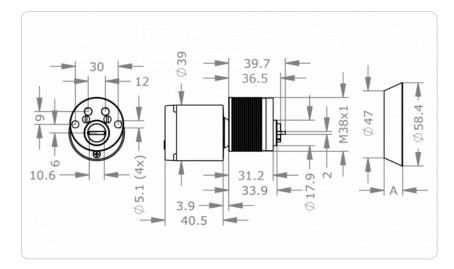

sembly manual   Important information                                                                                                                                                              |
| Duadicational                          |                                                                                                                                                                                                                                                  |
| Product code                           | E.A.AI.IZ38.NOR.[Finish].[Option]                                                                                                                                                                                                                |

## **Dimensional drawing**