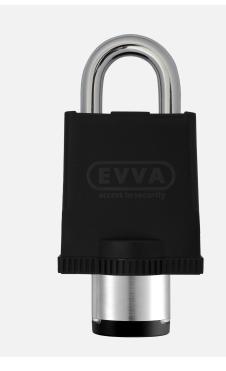

# AIRKEY PADLOCK ANCHOR LAS 830-3WP

| Material shackle    | hardened steel                                                                                 |
|---------------------|------------------------------------------------------------------------------------------------|
|                     |                                                                                                |
|                     |                                                                                                |
| STANDARDS           |                                                                                                |
| Standard            | EN12320_2012 Grade 4   SSF014 V3 Class 3                                                       |
| Directive           | CE approved   iP65 ingress protection rating                                                   |
|                     |                                                                                                |
| ASSEMBLY            |                                                                                                |
| Assembly            | special assembly tool required                                                                 |
| Design features     | rated break point on outside thumb turn                                                        |
| Fixing              | · · · ·                                                                                        |
|                     |                                                                                                |
|                     |                                                                                                |
| INCLUDED COMPONENTS |                                                                                                |
| Included components | padlock, 2 CR2 lithium batteries, assembly manual, Important information                       |
|                     |                                                                                                |
|                     |                                                                                                |
| VARIANT             | BDM11 – Shackle diameter 11 mm   S28 – Steel bracket 28 mm   S50 – Steel shackle. Clearance 50 |
| Padlock shackle     | DDM11 Chackle diameter 11 mm IC20 Cteal bracket 20 mm ICE0 Cteal shadde Clearance E0           |