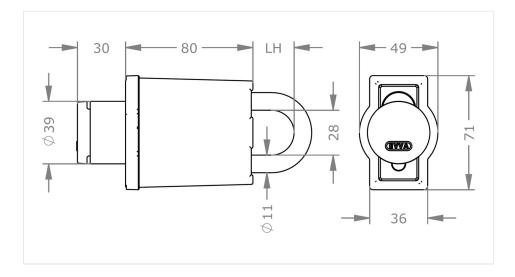

|
| INCLUDED COMPONENTS |                                                                                                |
| Included components | padlock, 2 CR2 lithium batteries, assembly manual, Important information                       |
|                     |                                                                                                |
|                     |                                                                                                |
| VARIANT             | BDM11 – Shackle diameter 11 mm   S28 – Steel bracket 28 mm   S50 – Steel shackle. Clearance 50 |
| Padlock shackle     | DDM11 Chackle diameter 11 mm IC20 Cteal bracket 20 mm ICE0 Cteal shadde Clearance E0           |

## **DIMENSIONAL DRAWING**