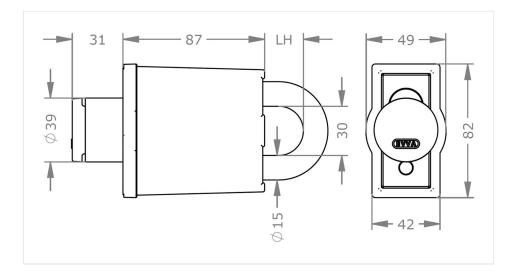

on outside thumb turn |
| Fixing          |                                         |

## **INCLUDED COMPONENTS**

| Included components padlock, 2 CR2 lithium batteries, assembly manual, Important information |
|----------------------------------------------------------------------------------------------|
|----------------------------------------------------------------------------------------------|

#### VARIANT

| Padlock shackle | BDM15 – Shackle diameter 15 mm   S27 – Steel bracket 27 mm   S50 – Steel shackle. Clearance 50 |
|-----------------|------------------------------------------------------------------------------------------------|
|                 | mm                                                                                             |

# **DIMENSIONAL DRAWING**