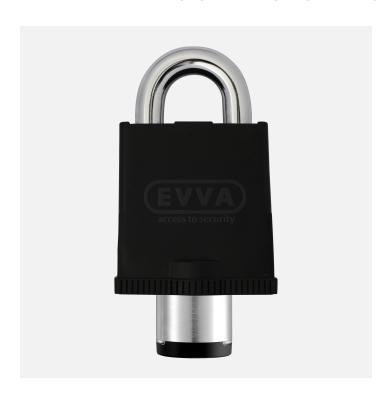

# AIRKEY PADLOCK ANCHOR LAS 848-4WP

#### MATERIAL

| Material shackle hardened steel |
|---------------------------------|
|---------------------------------|

#### VARIANT

| Padlock shackle | BDM15 – Shackle diameter 15 mm   S27 – Steel bracket 27 mm   S50 – Steel shackle. Clearance 50 |
|-----------------|------------------------------------------------------------------------------------------------|
|                 | mm                                                                                             |