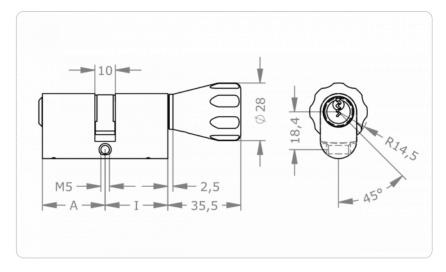

|
| FPS 5-pin oval profile thumbturn cylinder, outside 31<br>mm, inside 36 mm, nickel finish, with KK thumbturn and<br>optional priority function:<br>M.FPS5.PZ.0KZ.31/K36.NI.KK.NI.SOS                                                                                                                                               |
|                                                                                                                                                                                                                                                                                                                                   |

## **Dimensional drawing**