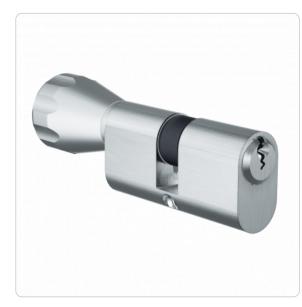

## **Product description**

The FPS UK thumbturn cylinder in compact design is suitable for use in outside and inside doors with a suitable UK oval profile lock. The cylinder is locked on the outside with an authorised key and on the inside with a thumbturn. Potential applications are doors to residential properties or offices, connecting doors, metal frame doors and security doors.