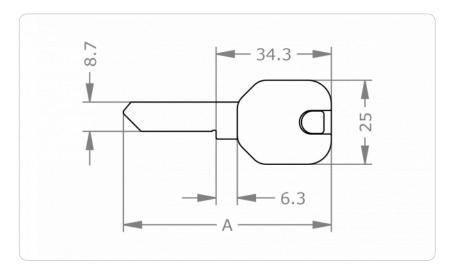

ptional technical installation feature | LSH – Long key neck                                                                |
| Optional usage feature                  | TXT – Customer-specific text                                                       |
| Key length A in mm                      | FPS5: 61,9   FPS6: 66,9                                                            |
| Product code                            | M.[System].SL.SL-D.[Colour].[Option]                                               |
| Example                                 | FPS key, blue design key bow, with long key neck:<br>M.[System].SL.SL-D.BL.LSH     |
|                                         |                                                                                    |

## **Dimensional drawing**