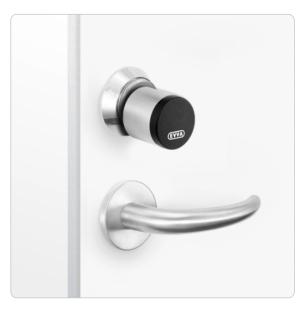

## **Product description**

The AirKey security outdoor cylinder is the optimal solution for doors with Norwegian lock, where only one-sided authorisation request is needed and additionally in the outdoor area the highest safety level is requiered.