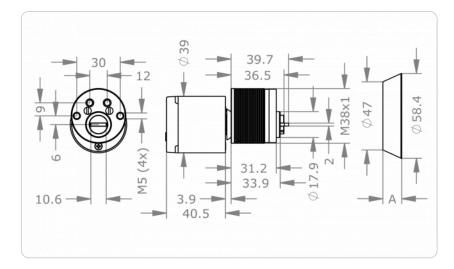

|
| manuai   important imormation                                                                                                                                                                                                                    |
| E.A.AI.AZ38.NOR.[Finish].[Option]                                                                                                                                                                                                                |
|                                                                                                                                                                                                                                                  |

## **Dimensional drawing**