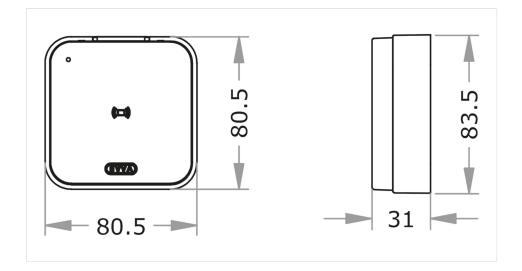

ED COMPONENTS

| INCLUDED COMM ONLINES |                                                                                          |
|-----------------------|------------------------------------------------------------------------------------------|
| Included components   | screw set, disassembly tool, assembly manual, Important information, surface mount frame |

#### VARIANT

| Colour       | SI – Silver   SW – Black   WS – White                                                                          |
|--------------|----------------------------------------------------------------------------------------------------------------|
| Frame colour | SWM – Black   SWP – Polished black   WSM – White   WSP – Polished white   SIM – Silver   SIP – Polished silver |

## **DIMENSIONAL DRAWING**