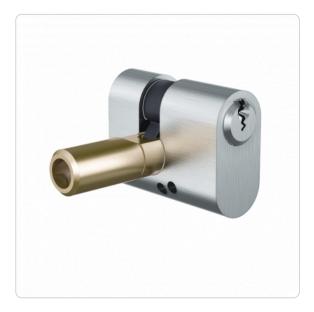

## **Product description**

The FPS Portal half cylinder in compact design is suitable for portal doors. It locks with an integrated bolt directly into the prepared socket without an rim lock. The cylinder can be locked from one side using the authorised keys. Potential applications are display cabinets and shop windows.