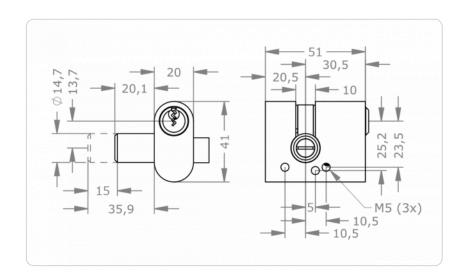

r length A in mm].[Finish].[Option]                                                                                                                                                                                                    |
| FPS Portal half cylinder 5-pin, length 31 mm, nickel finish, seawater protection optional: M.FPS5.PZ.PHZ.31.NI.SEW                                                                                                                                                       |
|                                                                                                                                                                                                                                                                          |

## **Dimensional drawing**