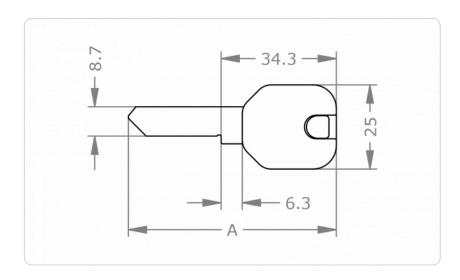

## **Dimensional drawing**

## **Technical information**

| System                                  | FPS5 - Functional Profile System 5 pin   FPS6 -<br>Functional Profile System 6 pin |
|-----------------------------------------|------------------------------------------------------------------------------------|
| Colour                                  | BL - Blue   RT - Red   SW - Black                                                  |
| Optional technical installation feature | LSH – Long key neck                                                                |
| Optional usage feature                  | TXT - Customer-specific text                                                       |
| Key length A in mm                      | FPS5: 61,9   FPS6: 66,9                                                            |
| Product code                            | M.[System].SL.SL-A.[Option]                                                        |
| Example                                 | AirKey combi key in FPS system, with long key neck:<br>M.[System].SL.SL-A.BL.LSH   |